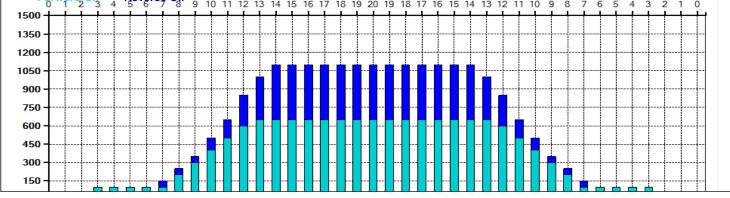

| Item             | 3L-7L:18L-18R        | 8L-12L:18L-18R      | 13L-17L:18L-18R     | 18L-18R:17R-13R      | 18L-18R:12R-8R      | 18L-18R:7R-3R        |
|------------------|----------------------|---------------------|---------------------|----------------------|---------------------|----------------------|
| Description      | Outside Track:Middle | Middle Track:Middle | Inside Track:Middle | Mlddle: Inside Track | Middle:Middle Track | Middle:Outside Track |
| Track Zone Ratio | 10                   | 2.12                | 1.02                | 1.02                 | 2.12                | 10                   |
| Forward O        | Nil Reverse Oil 9    | 10 11 12 13 14 15 1 | 6 17 18 19 20 19 18 | 3 17 16 15 14 13 12  | 11 10 9 8 7 6 5     | 4 3 2 1 0            |
| 1500             |                      |                     |                     |                      |                     |                      |