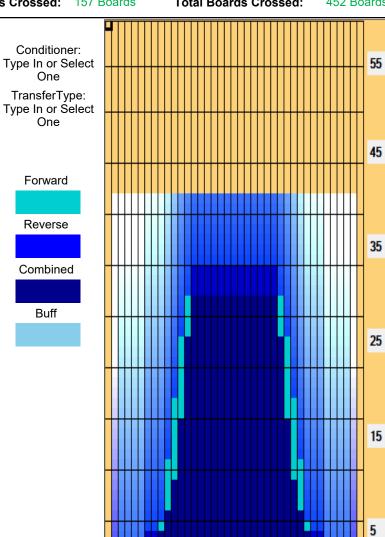

## 2024年7月~8月のコンディション

Oil Pattern Distance: 42 Feet Reverse Brush Drop: 42 Feet Oil Per Board: 50 uL **Forward Oil Total:** 14.75 mL **Reverse Oil Total:** 7.85 mL **Volume Oil Total:** 22.6 mL 452 Boards Forward Boards Crossed: 295 Boards Reverse Boards Crossed: 157 Boards **Total Boards Crossed:** 