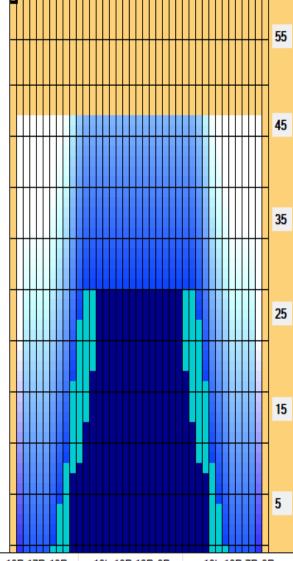

## 2024年9月~10月のコンディション

Oil Pattern Distance: 47 Feet 47 Feet Oil Per Board: Reverse Brush Drop: 50 uL Forward Oil Total: 16.9 mL **Reverse Oil Total:** 7.15 mL **Volume Oil Total:** 24.05 mL Reverse Boards Crossed: 143 Boards 481 Boards Forward Boards Crossed: 338 Boards **Total Boards Crossed:** 