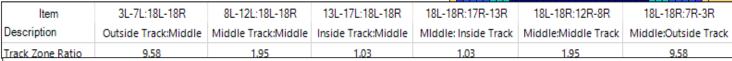

Feet T.Oil | End  | Start | Crossed | Speed | Loads | Stop | Start | 4      |
|------------|------|-------|---------|-------|-------|------|-------|--------|
| -17.0 0    | 30.0 | 47.0  | 0       | 30    | 0     | 2R   | 2L    | 1      |
| -7.6 1950  | 22.4 | 30.0  | 39      | 18    | 3     | 14R  | 14L   | 2      |
| -5.1 1500  | 17.3 | 22.4  | 30      | 18    | 2     | 13R  | 13L   | 3      |
| -3.9 1700  | 13.4 | 17.3  | 34      | 14    | 2     | 12R  | 12L   | 4      |
| -1.9 950   | 11.5 | 13.4  | 19      | 14    | 1     | 11R  | 11L   | 5      |
| -1.9 1050  | 9.6  | 11.5  | 21      | 14    | 1     | 10R  | 10L   | 6      |
| -9.6 0     | 0.0  | 9.6   | 0       | 14    | 0     | 2R   | 2L    | 7      |
|            |      | 11.5  |         |       | 1 0   |      | 10L   | 6<br>7 |