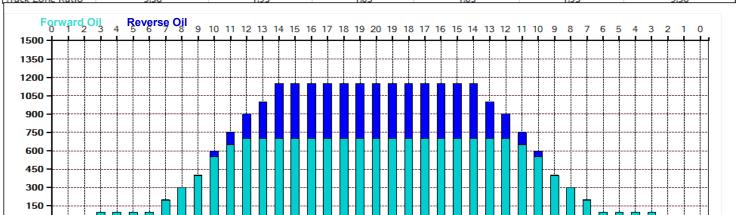

## 2024年9月~10月のコンディション

Oil Pattern Distance: 47 Feet 47 Feet Oil Per Board: Reverse Brush Drop: 50 uL Forward Oil Total: 16.9 mL **Reverse Oil Total:** 7.15 mL **Volume Oil Total:** 24.05 mL Reverse Boards Crossed: 143 Boards 481 Boards Forward Boards Crossed: 338 Boards **Total Boards Crossed:** 

| 4 | Start | Stop | Loads | Speed | Crossed | Start | End  | Feet | T.Oil |
|---|-------|------|-------|-------|---------|-------|------|------|-------|
| 1 | 3L    | 3R   | 2     | 14    | 70      | 0.0   | 1.9  | 1.9  | 3500  |
| 2 | 7L    | 7R   | 2     | 14    | 54      | 1.9   | 5.8  | 3.9  | 2700  |
| 3 | 8L    | 8R   | 2     | 14    | 50      | 5,8   | 9.7  | 3.9  | 2500  |
| 4 | 9L    | 9R   | 2     | 14    | 46      | 9.7   | 13.6 | 3.9  | 2300  |
| 5 | 10L   | 10R  | 3     | 18    | 63      | 13.6  | 21.2 | 7.6  | 3150  |
| 6 | 11L   | 11R  | 2     | 22    | 38      | 21.2  | 27.4 | 6.2  | 1900  |
| 7 | 12L   | 12R  | 1     | 22    | 17      | 27.4  | 30.5 | 3.1  | 850   |
| 8 | 2L    | 2R   | 0     | 22    | 0       | 30.5  | 47.0 | 16.5 | 0     |

| Conditioner:<br>Type In or Select<br>One  |
|-------------------------------------------|
| TransferType:<br>Type In or Select<br>One |

Forward

Reverse

Combined

Buff

| Feet T.Oil | End  | Start | Crossed | Speed | Loads | Stop | Start | 4      |
|------------|------|-------|---------|-------|-------|------|-------|--------|
| -17.0 0    | 30.0 | 47.0  | 0       | 30    | 0     | 2R   | 2L    | 1      |
| -7.6 1950  | 22.4 | 30.0  | 39      | 18    | 3     | 14R  | 14L   | 2      |
| -5.1 1500  | 17.3 | 22.4  | 30      | 18    | 2     | 13R  | 13L   | 3      |
| -3.9 1700  | 13.4 | 17.3  | 34      | 14    | 2     | 12R  | 12L   | 4      |
| -1.9 950   | 11.5 | 13.4  | 19      | 14    | 1     | 11R  | 11L   | 5      |
| -1.9 1050  | 9.6  | 11.5  | 21      | 14    | 1     | 10R  | 10L   | 6      |
| -9.6 0     | 0.0  | 9.6   | 0       | 14    | 0     | 2R   | 2L    | 7      |
|            |      | 11.5  |         |       | 1 0   |      | 10L   | 6<br>7 |